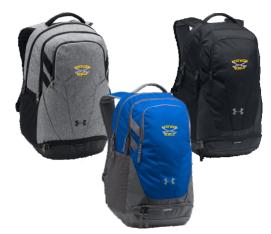

# **Westwood Boosters**

**Ordering Deadline: 08/18/18** 

Ozsee Sackpack \$25.00

**Team Hustle** Backpack 3.0 \$45.00

**UA Medium Duffle Bag** \$45.00

Scrunch **Beanie** \$20.00

**UA Women's Storm Pants** \$50.00