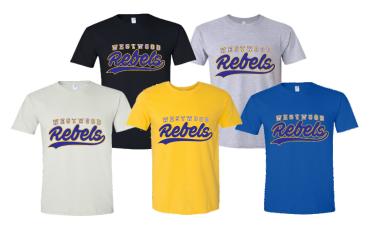

## **Westwood Boosters**

**Ordering Deadline: 08/18/18** 

Short Sleeve T-Shirt \$10.00

ESTWOOD

Crew Sweatshirt \$20.00

Long Sleeve T-Shirt \$15.00

Hooded Sweatshirt \$25.00

To view more products and to place an order go to: