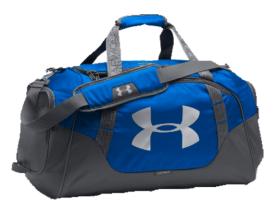

# **Westwood Boosters**

**Ordering Deadline: 08/18/18** 

Ozsee Sackpack \$25.00

**Team Hustle** Backpack 3.0 \$45.00

**UA Medium Duffle Bag** \$45.00

Scrunch **Beanie** \$20.00

**UA Women's Storm Pants** \$50.00