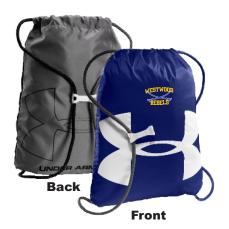

# **Westwood Boosters**

**Ordering Deadline: 08/18/18** 

Ozsee Sackpack \$25.00

**Team Hustle** Backpack 3.0 \$45.00

**UA Medium Duffle Bag** \$45.00

Scrunch **Beanie** \$20.00

**UA Women's Storm Pants** \$50.00