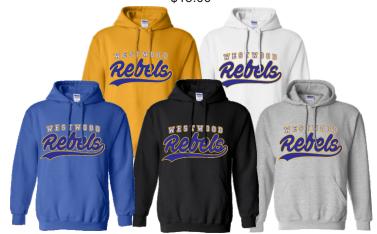

## **Westwood Boosters**

**Ordering Deadline: 08/18/18** 

Short Sleeve T-Shirt \$10.00

ESTWOOD

Crew Sweatshirt \$20.00

Long Sleeve T-Shirt \$15.00

Hooded Sweatshirt \$25.00

To view more products and to place an order go to: