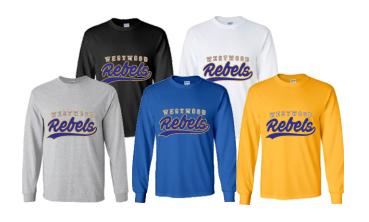

## **Westwood Boosters**

**Ordering Deadline: 08/18/18** 

Short Sleeve T-Shirt \$10.00

ESTWOOD

Crew Sweatshirt \$20.00

Long Sleeve T-Shirt \$15.00

Hooded Sweatshirt \$25.00

To view more products and to place an order go to: