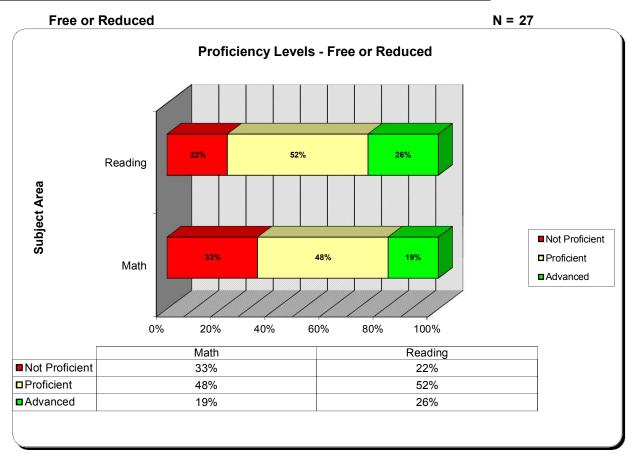

|
|------------------|------------|
| District Name    | WESTWOOD   |
| School Year      | 2014-2015  |
| Class of         | 2025       |
| Grade            | 2ND        |
| Building         | ELEMENTARY |
| Classroom        | STAFF      |



| Iowa Assessments |            |
|------------------|------------|
| District Name    | WESTWOOD   |
| School Year      | 2014-2015  |
| Class of         | 2025       |
| Grade            | 2ND        |
| Building         | ELEMENTARY |
| Classroom        | STAFF      |



| Iowa Assessments |            |
|------------------|------------|
| District Name    | WESTWOOD   |
| School Year      | 2014-2015  |
| Class of         | 2025       |
| Grade            | 2ND        |
| Building         | ELEMENTARY |
| Classroom        | STAFF      |



| Iowa Assessments |            |
|------------------|------------|
| District Name    | WESTWOOD   |
| School Year      | 2014-2015  |
| Class of         | 2025       |
| Grade            | 2ND        |
| Building         | ELEMENTARY |
| Classroom        | STAFF      |



| Iowa Assessments |            |
|------------------|------------|
| District Name    | WESTWOOD   |
| School Year      | 2014-2015  |
| Class of         | 2025       |
| Grade            | 2ND        |
| Building         | ELEMENTARY |
| Classroom        | STAFF      |



| Iowa Assessments |            |
|------------------|------------|
| District Name    | WESTWOOD   |
| School Year      | 2014-2015  |
| Class of         | 2025       |
| Grade            | 2ND        |
| Building         | ELEMENTARY |
| Classroo