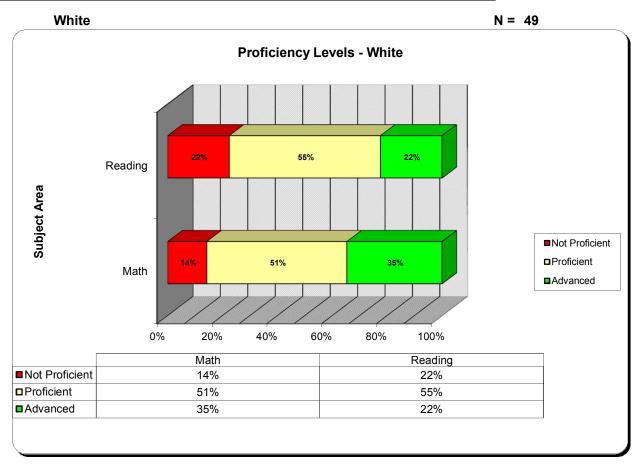

|
|------------------|------------|
| District Name    | WESTWOOD   |
| School Year      | 2014-2015  |
| Class of         | 2025       |
| Grade            | 2ND        |
| Building         | ELEMENTARY |
| Classroom        | STAFF      |



| Iowa Assessments |            |
|------------------|------------|
| District Name    | WESTWOOD   |
| School Year      | 2014-2015  |
| Class of         | 2025       |
| Grade            | 2ND        |
| Building         | ELEMENTARY |
| Classroom        | STAFF      |



| Iowa Assessments |            |
|------------------|------------|
| District Name    | WESTWOOD   |
| School Year      | 2014-2015  |
| Class of         | 2025       |
| Grade            | 2ND        |
| Building         | ELEMENTARY |
| Classroom        | STAFF      |



| Iowa Assessments |            |
|------------------|------------|
| District Name    | WESTWOOD   |
| School Year      | 2014-2015  |
| Class of         | 2025       |
| Grade            | 2ND        |
| Building         | ELEMENTARY |
| Classroom        | STAFF      |



| Iowa Assessments |            |
|------------------|------------|
| District Name    | WESTWOOD   |
| School Year      | 2014-2015  |
| Class of         | 2025       |
| Grade            | 2ND        |
| Building         | ELEMENTARY |
| Classroom        | STAFF      |



| Iowa Assessments |            |
|------------------|------------|
| District Name    | WESTWOOD   |
| School Year      | 2014-2015  |
| Class of         | 2025       |
| Grade            | 2ND        |
| Building         | ELEMENTARY |
| Classroo