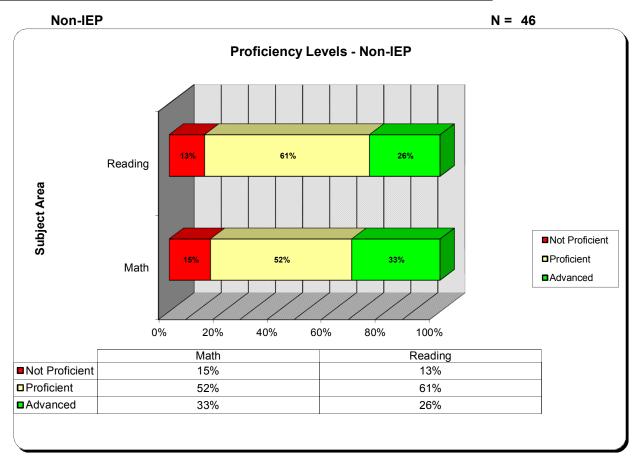

|
|------------------|------------|
| District Name    | WESTWOOD   |
| School Year      | 2014-2015  |
| Class of         | 2025       |
| Grade            | 2ND        |
| Building         | ELEMENTARY |
| Classroom        | STAFF      |



| Iowa Assessments |            |
|------------------|------------|
| District Name    | WESTWOOD   |
| School Year      | 2014-2015  |
| Class of         | 2025       |
| Grade            | 2ND        |
| Building         | ELEMENTARY |
| Classroom        | STAFF      |



| Iowa Assessments |            |
|------------------|------------|
| District Name    | WESTWOOD   |
| School Year      | 2014-2015  |
| Class of         | 2025       |
| Grade            | 2ND        |
| Building         | ELEMENTARY |
| Classroom        | STAFF      |



| Iowa Assessments |            |
|------------------|------------|
| District Name    | WESTWOOD   |
| School Year      | 2014-2015  |
| Class of         | 2025       |
| Grade            | 2ND        |
| Building         | ELEMENTARY |
| Classroom        | STAFF      |



| Iowa Assessments |            |
|------------------|------------|
| District Name    | WESTWOOD   |
| School Year      | 2014-2015  |
| Class of         | 2025       |
| Grade            | 2ND        |
| Building         | ELEMENTARY |
| Classroom        | STAFF      |



| Iowa Assessments |            |
|------------------|------------|
| District Name    | WESTWOOD   |
| School Year      | 2014-2015  |
| Class of         | 2025       |
| Grade            | 2ND        |
| Building         | ELEMENTARY |
| Classroo