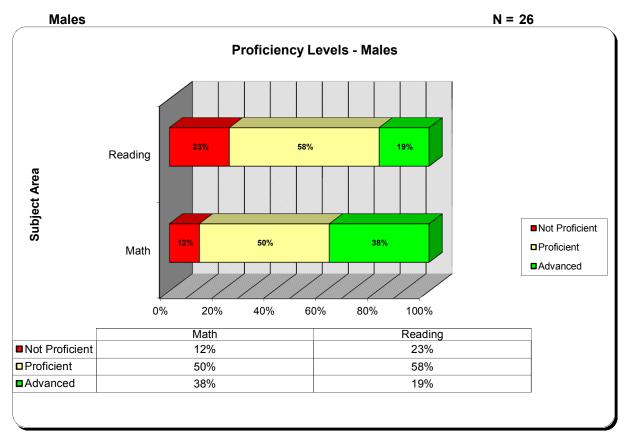

| Iowa Assessments |            |
|------------------|------------|
| District Name    | WESTWOOD   |
| School Year      | 2014-2015  |
| Class of         | 2025       |
| Grade            | 2ND        |
| Building         | ELEMENTARY |
| Classroom        | STAFF      |



| Iowa Assessments |            |
|------------------|------------|
| District Name    | WESTWOOD   |
| School Year      | 2014-2015  |
| Class of         | 2025       |
| Grade            | 2ND        |
| Building         | ELEMENTARY |
| Classroom        | STAFF      |



| Iowa Assessments |            |
|------------------|------------|
| District Name    | WESTWOOD   |
| School Year      | 2014-2015  |
| Class of         | 2025       |
| Grade            | 2ND        |
| Building         | ELEMENTARY |
| Classroom        | STAFF      |



| Iowa Assessments |            |
|------------------|------------|
| District Name    | WESTWOOD   |
| School Year      | 2014-2015  |
| Class of         | 2025       |
| Grade            | 2ND        |
| Building         | ELEMENTARY |
| Classroom        | STAFF      |



| Iowa Assessments |            |
|------------------|------------|
| District Name    | WESTWOOD   |
| School Year      | 2014-2015  |
| Class of         | 2025       |
| Grade            | 2ND        |
| Building         | ELEMENTARY |
| Classroo