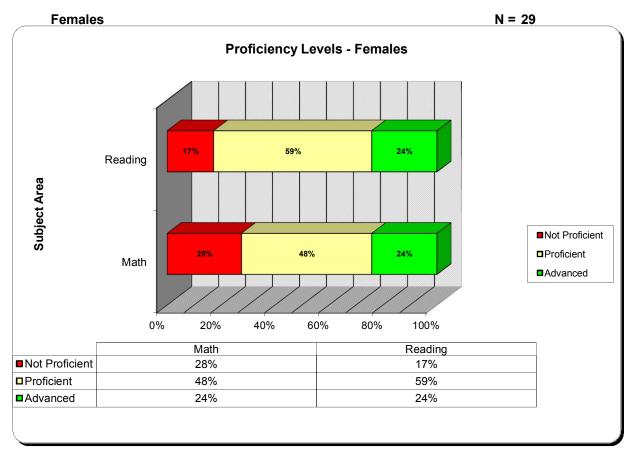

|
|------------------|------------|
| District Name    | WESTWOOD   |
| School Year      | 2014-2015  |
| Class of         | 2025       |
| Grade            | 2ND        |
| Building         | ELEMENTARY |
| Classroom        | STAFF      |



| Iowa Assessments |            |
|------------------|------------|
| District Name    | WESTWOOD   |
| School Year      | 2014-2015  |
| Class of         | 2025       |
| Grade            | 2ND        |
| Building         | ELEMENTARY |
| Classroom        | STAFF      |



| Iowa Assessments |            |
|------------------|------------|
| District Name    | WESTWOOD   |
| School Year      | 2014-2015  |
| Class of         | 2025       |
| Grade            | 2ND        |
| Building         | ELEMENTARY |
| Classroom        | STAFF      |



| Iowa Assessments |            |
|------------------|------------|
| District Name    | WESTWOOD   |
| School Year      | 2014-2015  |
| Class of         | 2025       |
| Grade            | 2ND        |
| Building         | ELEMENTARY |
| Classroom        | STAFF      |



| Iowa Assessments |            |
|------------------|------------|
| District Name    | WESTWOOD   |
| School Year      | 2014-2015  |
| Class of         | 2025       |
| Grade            | 2ND        |
| Building         | ELEMENTARY |
| Classroom        | STAFF      |



| Iowa Assessments |            |
|------------------|------------|
| District Name    | WESTWOOD   |
| School Year      | 2014-2015  |
| Class of         | 2025       |
| Grade            | 2ND        |
| Building         | ELEMENTARY |
| Classroo