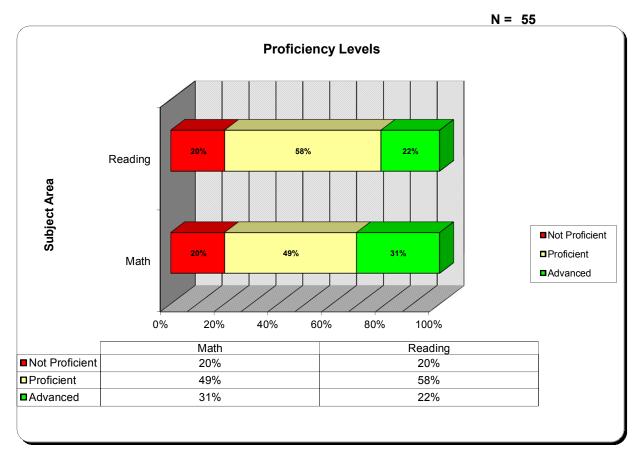

| Iowa Assessments |            |
|------------------|------------|
| District Name    | WESTWOOD   |
| School Year      | 2014-2015  |
| Class of         | 2025       |
| Grade            | 2ND        |
| Building         | ELEMENTARY |
| Classroom        | STAFF      |



| Iowa Assessments |            |
|------------------|------------|
| District Name    | WESTWOOD   |
| School Year      | 2014-2015  |
| Class of         | 2025       |
| Grade            | 2ND        |
| Building         | ELEMENTARY |
| Classroom        | STAFF      |



| Iowa Assessments |            |
|------------------|------------|
| District Name    | WESTWOOD   |
| School Year      | 2014-2015  |
| Class of         | 2025       |
| Grade            | 2ND        |
| Building         | ELEMENTARY |
| Classroom        | STAFF      |



| Iowa Assessments |            |
|------------------|------------|
| District Name    | WESTWOOD   |
| School Year      | 2014-2015  |
| Class of         | 2025       |
| Grade            | 2ND        |
| Building         | ELEMENTARY |
| Classroo