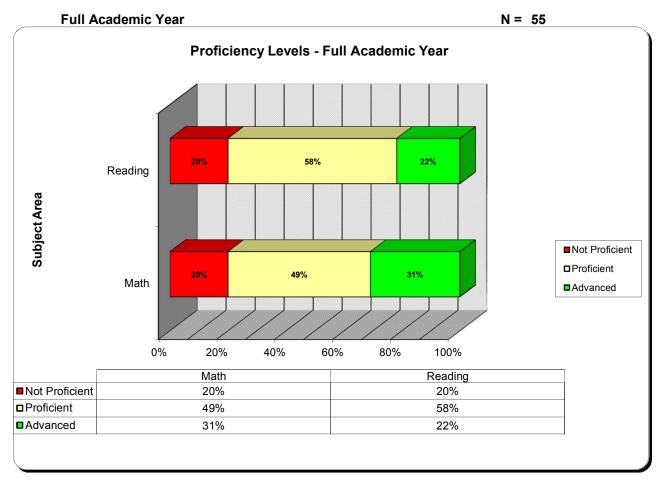

|
|------------------|------------|
| District Name    | WESTWOOD   |
| School Year      | 2014-2015  |
| Class of         | 2025       |
| Grade            | 2ND        |
| Building         | ELEMENTARY |
| Classroom        | STAFF      |



| Iowa Assessments |            |
|------------------|------------|
| District Name    | WESTWOOD   |
| School Year      | 2014-2015  |
| Class of         | 2025       |
| Grade            | 2ND        |
| Building         | ELEMENTARY |
| Classroom        | STAFF      |



| Iowa Assessments |            |
|------------------|------------|
| District Name    | WESTWOOD   |
| School Year      | 2014-2015  |
| Class of         | 2025       |
| Grade            | 2ND        |
| Building         | ELEMENTARY |
| Classroom        | STAFF      |



| Iowa Assessments |            |
|------------------|------------|
| District Name    | WESTWOOD   |
| School Year      | 2014-2015  |
| Class of         | 2025       |
| Grade            | 2ND        |
| Building         | ELEMENTARY |
| Classroom        | STAFF      |



| Iowa Assessments |            |
|------------------|------------|
| District Name    | WESTWOOD   |
| School Year      | 2014-2015  |
| Class of         | 2025       |
| Grade            | 2ND        |
| Building         | ELEMENTARY |
| Classroom        | STAFF      |