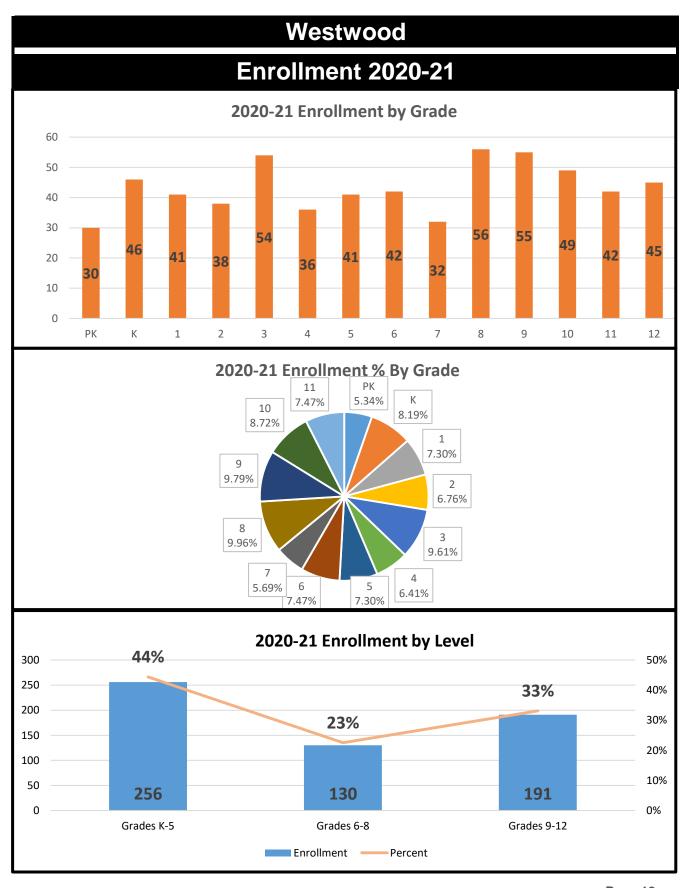

pport Taxes  | 243,482        | 111 Offic-Admin/Regular Employ               | 268,680   |  |  |
| 3119 Transportation Equity        | 237,456        | 961 Aea Flow Through                         | 258,729   |  |  |
| 1130 Income Taxes                 | 204,030        | 191 Service Work/Regular Emplo               | 190,571   |  |  |
| 3116 Tlc                          | 188,103        | 612 Supplies/Instructional                   | 183,624   |  |  |
| 4055 Education Stabilization (Ess | 131,614        | 320 Professional-Educational                 | 176,670   |  |  |
| 3117 Preschool State Aid          | 115,632        | 171 Operative/Regular Employe                | 167,965   |  |  |

Westwood Page 10



Westwood Page 9



Westwood Page 9

### **Westwood Community School District**