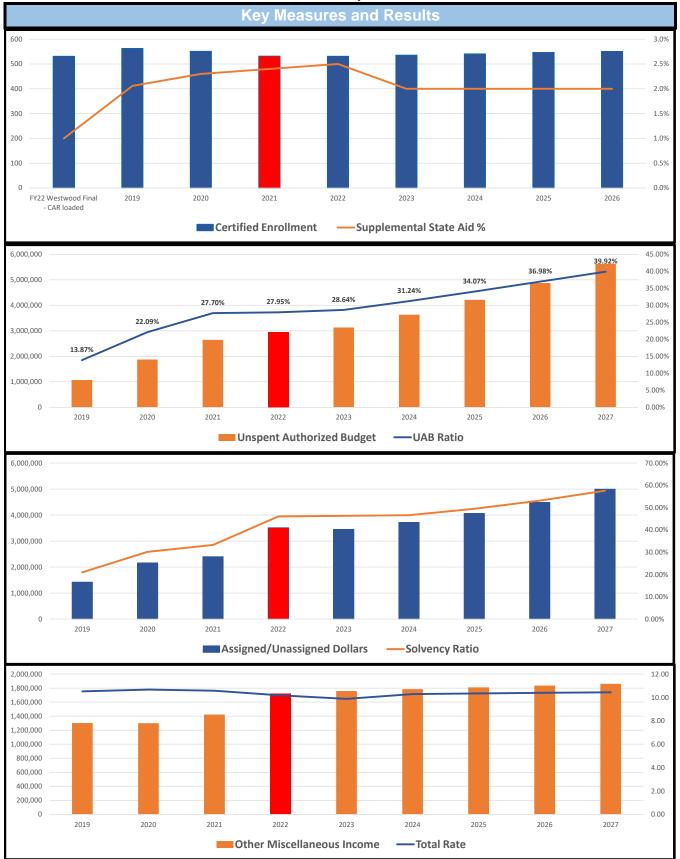

## **General Fund - Historical Summary**

|                                        |                               | T dila 1    | notor rour    |                   |             |             |  |  |  |
|----------------------------------------|-------------------------------|-------------|---------------|-------------------|-------------|-------------|--|--|--|
| REVENUE                                | ACTUAL REVENUE / EXPENDITURES |             |               |                   |             |             |  |  |  |
|                                        | FY - 2017                     | FY - 2018   | FY - 2019     | FY - 2020         | FY - 2021   | FY - 2022   |  |  |  |
| Local                                  | \$3,615,798                   | \$3,511,731 | \$3,811,496   | \$3,979,172       | \$4,085,455 | \$4,171,927 |  |  |  |
| Intermediate                           | \$0                           | \$0         | \$0           | \$0               | \$0         | \$0         |  |  |  |
| State                                  | \$2,539,718                   | \$2,750,895 | \$2,864,975   | \$3,211,578       | \$3,190,362 | \$3,291,024 |  |  |  |
| Federal                                | \$188,442                     | \$269,112   | \$190,898     | \$221,115         | \$209,751   | \$429,037   |  |  |  |
| Other Fin. & Income Items              | \$3,281                       | \$21,195    | \$167,726     | (\$0)             | \$0         | \$0         |  |  |  |
| TOTAL REVENUE                          | \$6,347,239                   | \$6,552,933 | \$7,035,095   | \$7,411,864       | \$7,485,568 | \$7,891,988 |  |  |  |
| EXPENDITURES                           |                               |             | ACTUAL REVENU | JE / EXPENDITURES | 5           |             |  |  |  |
| EXPENDITURES                           | FY - 2017                     | FY - 2018   | FY - 2019     | FY - 2020         | FY - 2021   | FY - 2022   |  |  |  |
| Salaries                               | \$3,918,722                   | \$3,977,921 | \$4,000,558   | \$4,027,263       | \$4,029,222 | \$4,417,032 |  |  |  |
| Employee Benefits                      | \$1,277,635                   | \$1,328,105 | \$1,336,978   | \$1,381,288       | \$1,321,329 | \$1,389,071 |  |  |  |
| Purchased Services                     | \$676,864                     | \$707,362   | \$726,547     | \$775,778         | \$728,301   | \$930,486   |  |  |  |
| Supplies                               | \$320,387                     | \$309,488   | \$343,975     | \$363,450         | \$395,458   | \$588,938   |  |  |  |
| Property                               | \$20,361                      | \$56,811    | \$19,763      | \$19,429          | \$165,332   | \$20,028    |  |  |  |
| Miscellaneous Objects                  | \$2,970                       | \$2,322     | \$250         | \$254             | \$5,292     | \$3,407     |  |  |  |
| Other Items                            | \$244,861                     | \$241,041   | \$241,298     | \$254,312         | \$256,589   | \$258,729   |  |  |  |
| TOTAL EXPENDITURES                     | \$6,461,800                   | \$6,623,050 | \$6,669,369   | \$6,821,773       | \$6,901,524 | \$7,607,692 |  |  |  |
|                                        |                               |             |               |                   |             |             |  |  |  |
| SURPLUS / DEFICIT                      | (\$114,561)                   | (\$70,118)  | \$365,726     | \$590,092         | \$584,045   | \$284,297   |  |  |  |
| BEGINNING FUND BALANCE                 | \$1,600,093                   | \$1,485,532 | \$1,415,415   | \$1,781,141       | \$2,371,232 | \$2,613,554 |  |  |  |
| YEAR-END FUND BALANCE                  | \$1,485,532                   | \$1,415,415 | \$1,781,141   | \$2,371,232       | \$2,613,554 | \$2,897,851 |  |  |  |
|                                        |                               |             |               |                   |             |             |  |  |  |
| FUND BALANCE AS % OF EXPENDITURES      | 23.0%                         | 21.4%       | 26.7%         | 34.8%             | 37.9%       | 38.1%       |  |  |  |
| FUND BALANCE AS # OF MONTHS OF EXPEND. | 2.76                          | 2.56        | 3.20          | 4.17              | 4.54        | 4.57        |  |  |  |