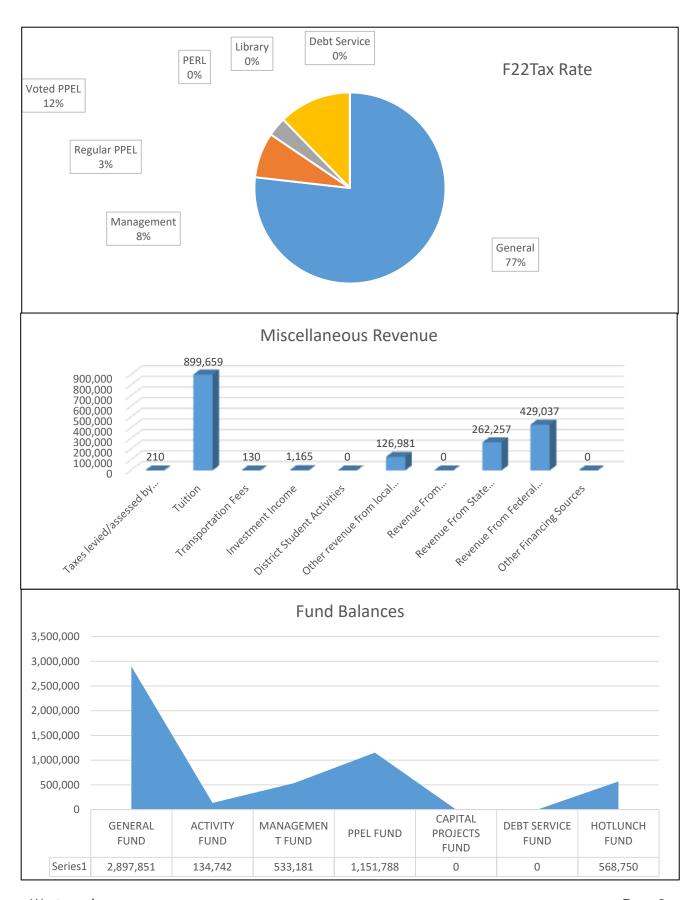

## **General Fund - Historical Summary**

|                                        |                               | T dila 1    | notor rour    |                   |             |             |  |  |  |
|----------------------------------------|-------------------------------|-------------|---------------|-------------------|-------------|-------------|--|--|--|
| REVENUE                                | ACTUAL REVENUE / EXPENDITURES |             |               |                   |             |             |  |  |  |
|                                        | FY - 2017                     | FY - 2018   | FY - 2019     | FY - 2020         | FY - 2021   | FY - 2022   |  |  |  |
| Local                                  | \$3,615,798                   | \$3,511,731 | \$3,811,496   | \$3,979,172       | \$4,085,455 | \$4,171,927 |  |  |  |
| Intermediate                           | \$0                           | \$0         | \$0           | \$0               | \$0         | \$0         |  |  |  |
| State                                  | \$2,539,718                   | \$2,750,895 | \$2,864,975   | \$3,211,578       | \$3,190,362 | \$3,291,024 |  |  |  |
| Federal                                | \$188,442                     | \$269,112   | \$190,898     | \$221,115         | \$209,751   | \$429,037   |  |  |  |
| Other Fin. & Income Items              | \$3,281                       | \$21,195    | \$167,726     | (\$0)             | \$0         | \$0         |  |  |  |
| TOTAL REVENUE                          | \$6,347,239                   | \$6,552,933 | \$7,035,095   | \$7,411,864       | \$7,485,568 | \$7,891,988 |  |  |  |
| EXPENDITURES                           |                               |             | ACTUAL REVENU | JE / EXPENDITURES | 5           |             |  |  |  |
| EXPENDITURES                           | FY - 2017                     | FY - 2018   | FY - 2019     | FY - 2020         | FY - 2021   | FY - 2022   |  |  |  |
| Salaries                               | \$3,918,722                   | \$3,977,921 | \$4,000,558   | \$4,027,263       | \$4,029,222 | \$4,417,032 |  |  |  |
| Employee Benefits                      | \$1,277,635                   | \$1,328,105 | \$1,336,978   | \$1,381,288       | \$1,321,329 | \$1,389,071 |  |  |  |
| Purchased Services                     | \$676,864                     | \$707,362   | \$726,547     | \$775,778         | \$728,301   | \$930,486   |  |  |  |
| Supplies                               | \$320,387                     | \$309,488   | \$343,975     | \$363,450         | \$395,458   | \$588,938   |  |  |  |
| Property                               | \$20,361                      | \$56,811    | \$19,763      | \$19,429          | \$165,332   | \$20,028    |  |  |  |
| Miscellaneous Objects                  | \$2,970                       | \$2,322     | \$250         | \$254             | \$5,292     | \$3,407     |  |  |  |
| Other Items                            | \$244,861                     | \$241,041   | \$241,298     | \$254,312         | \$256,589   | \$258,729   |  |  |  |
| TOTAL EXPENDITURES                     | \$6,461,800                   | \$6,623,050 | \$6,669,369   | \$6,821,773       | \$6,901,524 | \$7,607,692 |  |  |  |
|                                        |                               |             |               |                   |             |             |  |  |  |
| SURPLUS / DEFICIT                      | (\$114,561)                   | (\$70,118)  | \$365,726     | \$590,092         | \$584,045   | \$284,297   |  |  |  |
| BEGINNING FUND BALANCE                 | \$1,600,093                   | \$1,485,532 | \$1,415,415   | \$1,781,141       | \$2,371,232 | \$2,613,554 |  |  |  |
| YEAR-END FUND BALANCE                  | \$1,485,532                   | \$1,415,415 | \$1,781,141   | \$2,371,232       | \$2,613,554 | \$2,897,851 |  |  |  |
|                                        |                               |             |               |                   |             |             |  |  |  |
| FUND BALANCE AS % OF EXPENDITURES      | 23.0%                         | 21.4%       | 26.7%         | 34.8%             | 37.9%       | 38.1%       |  |  |  |
| FUND BALANCE AS # OF MONTHS OF EXPEND. | 2.76                          | 2.56        | 3.20          | 4.17              | 4.54        | 4.57        |  |  |  |

## **Student Activity Fund - Historical Summary**

| DEVENUE                                | ACTUAL REVENUE / EXPENDITURES |           |                |                  |           |            |  |  |
|----------------------------------------|-------------------------------|-----------|----------------|------------------|-----------|------------|--|--|
| REVENUE                                | FY - 2017                     | FY - 2018 | FY - 2019      | FY - 2020        | FY - 2021 | FY - 2022  |  |  |
| Local                                  | \$474,896                     | \$510,816 | \$493,701      | \$501,106        | \$299,112 | \$485,927  |  |  |
| Intermediate                           | \$0                           | \$0       | \$0            | \$0              | \$0       | \$0        |  |  |
| State                                  | \$0                           | \$0       | \$0            | \$0              | \$0       | \$0        |  |  |
| Federal                                | \$0                           | \$0       | \$0            | \$0              | \$0       | \$0        |  |  |
| Other Fin. & Income Items              | \$0                           | \$0       | \$18           | \$18             | \$0       | \$0        |  |  |
| TOTAL REVENUE                          | \$474,896                     | \$510,816 | \$493,719      | \$501,124        | \$299,112 | \$485,927  |  |  |
| EXPENDITURES                           |                               |           | ACTUAL REVENUE | E / EXPENDITURES |           |            |  |  |
| LAFENDITORES                           | FY - 2017                     | FY - 2018 | FY - 2019      | FY - 2020        | FY - 2021 | FY - 2022  |  |  |
| Salaries                               | \$0                           | \$0       | \$0            | \$0              | \$0       | \$0        |  |  |
| Employee Benefits                      | \$0                           | \$0       | \$0            | \$0              | \$0       | \$0        |  |  |
| Purchased Services                     | \$121,725                     | \$104,170 | \$189,950      | \$192,799        | \$105,027 | \$210,275  |  |  |
| Supplies                               | \$349,419                     | \$365,246 | \$291,963      | \$296,343        | \$167,463 | \$274,287  |  |  |
| Property                               | \$3,370                       | \$2,818   | \$3,282        | \$3,332          | \$2,310   | \$3,965    |  |  |
| Miscellaneous Objects                  | \$12,099                      | \$14,187  | \$12,649       | \$12,839         | \$11,397  | \$15,820   |  |  |
| Other Items                            | \$0                           | \$0       | \$0            | \$0              | \$0       | \$46,722   |  |  |
| TOTAL EXPENDITURES                     | \$486,613                     | \$486,421 | \$497,845      | \$505,312        | \$286,197 | \$551,069  |  |  |
| SURPLUS / DEFICIT                      | (\$11,717)                    | \$24,395  | (\$4,126)      | (\$4,188)        | \$12,915  | (\$65,142) |  |  |
| BEGINNING FUND BALANCE                 | \$176,235                     | \$164,518 | \$188,913      | \$184,787        | \$180,599 | \$199,884  |  |  |
| YEAR-END FUND BALANCE                  | \$164,518                     | \$188,913 | \$184,787      | \$180,599        | \$199,884 | \$134,742  |  |  |
| FUND BALANCE AS % OF EXPENDITURES      | 33.81%                        | 38.84%    | 37.12%         | 35.74%           | 69.84%    | 24.45%     |  |  |
| FUND BALANCE AS # OF MONTHS OF EXPEND. | 4.06                          | 4.66      | 4.45           | 4.29             | 8.38      | 2.93       |  |  |

## **Management Fund - Historical Summary**

|                                        | THE THE STATE OF T | Torre i dirid |               | ar Garrina        |           |            |  |  |  |
|----------------------------------------|--------------------------------------------------------------------------------------------------------------------------------------------------------------------------------------------------------------------------------------------------------------------------------------------------------------------------------------------------------------------------------------------------------------------------------------------------------------------------------------------------------------------------------------------------------------------------------------------------------------------------------------------------------------------------------------------------------------------------------------------------------------------------------------------------------------------------------------------------------------------------------------------------------------------------------------------------------------------------------------------------------------------------------------------------------------------------------------------------------------------------------------------------------------------------------------------------------------------------------------------------------------------------------------------------------------------------------------------------------------------------------------------------------------------------------------------------------------------------------------------------------------------------------------------------------------------------------------------------------------------------------------------------------------------------------------------------------------------------------------------------------------------------------------------------------------------------------------------------------------------------------------------------------------------------------------------------------------------------------------------------------------------------------------------------------------------------------------------------------------------------------|---------------|---------------|-------------------|-----------|------------|--|--|--|
| REVENUE                                | ACTUAL REVENUE / EXPENDITURES                                                                                                                                                                                                                                                                                                                                                                                                                                                                                                                                                                                                                                                                                                                                                                                                                                                                                                                                                                                                                                                                                                                                                                                                                                                                                                                                                                                                                                                                                                                                                                                                                                                                                                                                                                                                                                                                                                                                                                                                                                                                                                  |               |               |                   |           |            |  |  |  |
|                                        | FY - 2017                                                                                                                                                                                                                                                                                                                                                                                                                                                                                                                                                                                                                                                                                                                                                                                                                                                                                                                                                                                                                                                                                                                                                                                                                                                                                                                                                                                                                                                                                                                                                                                                                                                                                                                                                                                                                                                                                                                                                                                                                                                                                                                      | FY - 2018     | FY - 2019     | FY - 2020         | FY - 2021 | FY - 2022  |  |  |  |
| Local                                  | \$495,844                                                                                                                                                                                                                                                                                                                                                                                                                                                                                                                                                                                                                                                                                                                                                                                                                                                                                                                                                                                                                                                                                                                                                                                                                                                                                                                                                                                                                                                                                                                                                                                                                                                                                                                                                                                                                                                                                                                                                                                                                                                                                                                      | \$361,946     | \$291,074     | \$234,868         | \$423,951 | \$302,041  |  |  |  |
| Intermediate                           | \$0                                                                                                                                                                                                                                                                                                                                                                                                                                                                                                                                                                                                                                                                                                                                                                                                                                                                                                                                                                                                                                                                                                                                                                                                                                                                                                                                                                                                                                                                                                                                                                                                                                                                                                                                                                                                                                                                                                                                                                                                                                                                                                                            | \$0           | \$0           | \$0               | \$0       | \$0        |  |  |  |
| State                                  | \$2,755                                                                                                                                                                                                                                                                                                                                                                                                                                                                                                                                                                                                                                                                                                                                                                                                                                                                                                                                                                                                                                                                                                                                                                                                                                                                                                                                                                                                                                                                                                                                                                                                                                                                                                                                                                                                                                                                                                                                                                                                                                                                                                                        | \$2,763       | \$1,461       | \$3,730           | \$2,076   | \$2,299    |  |  |  |
| Federal                                | \$0                                                                                                                                                                                                                                                                                                                                                                                                                                                                                                                                                                                                                                                                                                                                                                                                                                                                                                                                                                                                                                                                                                                                                                                                                                                                                                                                                                                                                                                                                                                                                                                                                                                                                                                                                                                                                                                                                                                                                                                                                                                                                                                            | \$0           | \$0           | \$0               | \$0       | \$0        |  |  |  |
| Other Fin. & Income Items              | \$310,540                                                                                                                                                                                                                                                                                                                                                                                                                                                                                                                                                                                                                                                                                                                                                                                                                                                                                                                                                                                                                                                                                                                                                                                                                                                                                                                                                                                                                                                                                                                                                                                                                                                                                                                                                                                                                                                                                                                                                                                                                                                                                                                      | \$0           | \$220,000     | \$223,300         | \$0       | \$0        |  |  |  |
| TOTAL REVENUE                          | \$809,139                                                                                                                                                                                                                                                                                                                                                                                                                                                                                                                                                                                                                                                                                                                                                                                                                                                                                                                                                                                                                                                                                                                                                                                                                                                                                                                                                                                                                                                                                                                                                                                                                                                                                                                                                                                                                                                                                                                                                                                                                                                                                                                      | \$364,709     | \$512,534     | \$461,898         | \$426,028 | \$304,340  |  |  |  |
| EXPENDITURES                           |                                                                                                                                                                                                                                                                                                                                                                                                                                                                                                                                                                                                                                                                                                                                                                                                                                                                                                                                                                                                                                                                                                                                                                                                                                                                                                                                                                                                                                                                                                                                                                                                                                                                                                                                                                                                                                                                                                                                                                                                                                                                                                                                |               | ACTUAL REVENU | JE / EXPENDITURES | ;         |            |  |  |  |
| EXPENDITURES                           | FY - 2017                                                                                                                                                                                                                                                                                                                                                                                                                                                                                                                                                                                                                                                                                                                                                                                                                                                                                                                                                                                                                                                                                                                                                                                                                                                                                                                                                                                                                                                                                                                                                                                                                                                                                                                                                                                                                                                                                                                                                                                                                                                                                                                      | FY - 2018     | FY - 2019     | FY - 2020         | FY - 2021 | FY - 2022  |  |  |  |
| Salaries                               | \$265,945                                                                                                                                                                                                                                                                                                                                                                                                                                                                                                                                                                                                                                                                                                                                                                                                                                                                                                                                                                                                                                                                                                                                                                                                                                                                                                                                                                                                                                                                                                                                                                                                                                                                                                                                                                                                                                                                                                                                                                                                                                                                                                                      | \$363,445     | \$210,540     | \$213,698         | \$0       | \$61,090   |  |  |  |
| Employee Benefits                      | \$51,733                                                                                                                                                                                                                                                                                                                                                                                                                                                                                                                                                                                                                                                                                                                                                                                                                                                                                                                                                                                                                                                                                                                                                                                                                                                                                                                                                                                                                                                                                                                                                                                                                                                                                                                                                                                                                                                                                                                                                                                                                                                                                                                       | \$86,432      | \$69,128      | \$70,165          | \$63,258  | \$67,905   |  |  |  |
| Purchased Services                     | \$146,520                                                                                                                                                                                                                                                                                                                                                                                                                                                                                                                                                                                                                                                                                                                                                                                                                                                                                                                                                                                                                                                                                                                                                                                                                                                                                                                                                                                                                                                                                                                                                                                                                                                                                                                                                                                                                                                                                                                                                                                                                                                                                                                      | \$151,853     | \$164,488     | \$166,955         | \$201,424 | \$230,855  |  |  |  |
| Supplies                               | \$0                                                                                                                                                                                                                                                                                                                                                                                                                                                                                                                                                                                                                                                                                                                                                                                                                                                                                                                                                                                                                                                                                                                                                                                                                                                                                                                                                                                                                                                                                                                                                                                                                                                                                                                                                                                                                                                                                                                                                                                                                                                                                                                            | \$0           | \$0           | \$0               | \$0       | \$0        |  |  |  |
| Property                               | \$0                                                                                                                                                                                                                                                                                                                                                                                                                                                                                                                                                                                                                                                                                                                                                                                                                                                                                                                                                                                                                                                                                                                                                                                                                                                                                                                                                                                                                                                                                                                                                                                                                                                                                                                                                                                                                                                                                                                                                                                                                                                                                                                            | \$0           | \$0           | \$0               | \$0       | \$0        |  |  |  |
| Miscellaneous Objects                  | \$0                                                                                                                                                                                                                                                                                                                                                                                                                                                                                                                                                                                                                                                                                                                                                                                                                                                                                                                                                                                                                                                                                                                                                                                                                                                                                                                                                                                                                                                                                                                                                                                                                                                                                                                                                                                                                                                                                                                                                                                                                                                                                                                            | \$0           | \$0           | \$0               | \$0       | \$0        |  |  |  |
| Other Items                            | \$0                                                                                                                                                                                                                                                                                                                                                                                                                                                                                                                                                                                                                                                                                                                                                                                                                                                                                                                                                                                                                                                                                                                                                                                                                                                                                                                                                                                                                                                                                                                                                                                                                                                                                                                                                                                                                                                                                                                                                                                                                                                                                                                            | \$0           | \$0           | \$0               | \$0       | \$0        |  |  |  |
| TOTAL EXPENDITURES                     | \$464,198                                                                                                                                                                                                                                                                                                                                                                                                                                                                                                                                                                                                                                                                                                                                                                                                                                                                                                                                                                                                                                                                                                                                                                                                                                                                                                                                                                                                                                                                                                                                                                                                                                                                                                                                                                                                                                                                                                                                                                                                                                                                                                                      | \$601,729     | \$444,155     | \$450,817         | \$264,682 | \$359,850  |  |  |  |
| SURPLUS / DEFICIT                      | \$344,941                                                                                                                                                                                                                                                                                                                                                                                                                                                                                                                                                                                                                                                                                                                                                                                                                                                                                                                                                                                                                                                                                                                                                                                                                                                                                                                                                                                                                                                                                                                                                                                                                                                                                                                                                                                                                                                                                                                                                                                                                                                                                                                      | (\$237,020)   | \$68,379      | \$11,081          | \$161,345 | (\$55,511) |  |  |  |
|                                        |                                                                                                                                                                                                                                                                                                                                                                                                                                                                                                                                                                                                                                                                                                                                                                                                                                                                                                                                                                                                                                                                                                                                                                                                                                                                                                                                                                                                                                                                                                                                                                                                                                                                                                                                                                                                                                                                                                                                                                                                                                                                                                                                |               |               |                   |           |            |  |  |  |
| BEGINNING FUND BALANCE                 | \$341,370                                                                                                                                                                                                                                                                                                                                                                                                                                                                                                                                                                                                                                                                                                                                                                                                                                                                                                                                                                                                                                                                                                                                                                                                                                                                                                                                                                                                                                                                                                                                                                                                                                                                                                                                                                                                                                                                                                                                                                                                                                                                                                                      | \$686,312     | \$449,292     | \$517,671         | \$528,751 | \$588,692  |  |  |  |
| YEAR-END FUND BALANCE                  | \$686,312                                                                                                                                                                                                                                                                                                                                                                                                                                                                                                                                                                                                                                                                                                                                                                                                                                                                                                                                                                                                                                                                                                                                                                                                                                                                                                                                                                                                                                                                                                                                                                                                                                                                                                                                                                                                                                                                                                                                                                                                                                                                                                                      | \$449,292     | \$517,671     | \$528,751         | \$588,692 | \$533,181  |  |  |  |
| FUND BALANCE AS % OF EXPENDITURES      | 148%                                                                                                                                                                                                                                                                                                                                                                                                                                                                                                                                                                                                                                                                                                                                                                                                                                                                                                                                                                                                                                                                                                                                                                                                                                                                                                                                                                                                                                                                                                                                                                                                                                                                                                                                                                                                                                                                                                                                                                                                                                                                                                                           | 75%           | 117%          | 117%              | 222%      | 148%       |  |  |  |
| FUND BALANCE AS # OF MONTHS OF EXPEND. | 17.74                                                                                                                                                                                                                                                                                                                                                                                                                                                                                                                                                                                                                                                                                                                                                                                                                                                                                                                                                                                                                                                                                                                                                                                                                                                                                                                                                                                                                                                                                                                                                                                                                                                                                                                                                                                                                                                                                                                                                                                                                                                                                                                          | 8.96          | 13.99         | 14.07             | 26.69     | 17.78      |  |  |  |

## Physical Plant and Equipment Levy (PPEL) Fund - Historical Summary

| REVENUE                                |           | ACTUAL REVENUE / EXPENDITURES |               |                   |             |             |  |  |  |  |
|----------------------------------------|-----------|-------------------------------|---------------|-------------------|-------------|-------------|--|--|--|--|
| REVENUE                                | FY - 2017 | FY - 2018                     | FY - 2019     | FY - 2020         | FY - 2021   | FY - 2022   |  |  |  |  |
| Local                                  | \$537,828 | \$571,049                     | \$684,072     | \$697,385         | \$668,659   | \$656,828   |  |  |  |  |
| Intermediate                           | \$0       | \$0                           | \$0           | \$0               | \$0         | \$0         |  |  |  |  |
| State                                  | \$3,265   | \$4,367                       | \$2,989       | \$6,734           | \$3,008     | \$4,798     |  |  |  |  |
| Federal                                | \$0       | \$0                           | \$0           | \$0               | \$0         | \$0         |  |  |  |  |
| Other Fin. & Income Items              | \$0       | \$0                           | \$0           | \$0               | \$0         | \$0         |  |  |  |  |
| TOTAL REVENUE                          | \$541,093 | \$575,416                     | \$687,062     | \$704,119         | \$671,667   | \$661,626   |  |  |  |  |
| EXPENDITURES                           |           |                               | ACTUAL REVENU | JE / EXPENDITURES | ;           |             |  |  |  |  |
| EXPENDITORES                           | FY - 2017 | FY - 2018                     | FY - 2019     | FY - 2020         | FY - 2021   | FY - 2022   |  |  |  |  |
| Salaries                               | \$0       | \$0                           | \$0           | \$0               | \$0         | \$0         |  |  |  |  |
| Employee Benefits                      | \$0       | \$0                           | \$0           | \$0               | \$0         | \$0         |  |  |  |  |
| Purchased Services                     | \$173,076 | \$245,798                     | \$74,029      | \$75,140          | \$488,421   | \$207,154   |  |  |  |  |
| Supplies                               | \$22,318  | \$13,751                      | \$20,623      | \$20,932          | \$51,153    | \$34,574    |  |  |  |  |
| Property                               | \$146,822 | \$233,668                     | \$324,954     | \$329,828         | \$202,577   | \$292,715   |  |  |  |  |
| Miscellaneous Objects                  | \$0       | \$0                           | \$0           | \$0               | \$0         | \$0         |  |  |  |  |
| Other Items                            | \$0       | \$0                           | \$0           | \$0               | \$0         | \$0         |  |  |  |  |
| TOTAL EXPENDITURES                     | \$342,216 | \$493,217                     | \$419,606     | \$425,900         | \$742,150   | \$534,444   |  |  |  |  |
| SURPLUS / DEFICIT                      | \$198,877 | \$82,199                      | \$267,456     | \$278,219         | (\$70,484)  | \$127,182   |  |  |  |  |
| BEGINNING FUND BALANCE                 | \$451,204 | \$650,081                     | \$732,281     | \$999,736         | \$1,277,955 | \$1,024,606 |  |  |  |  |
| YEAR-END FUND BALANCE                  | \$650,081 | \$732,281                     | \$999,736     | \$1,277,955       | \$1,024,606 | \$1,151,788 |  |  |  |  |
| FUND BALANCE AS % OF EXPENDITURES      | 190.0%    | 148.5%                        | 238.3%        | 300.1%            | 138.1%      | 215.5%      |  |  |  |  |
| FUND BALANCE AS # OF MONTHS OF EXPEND. | 22.80     | 17.82                         | 28.59         | 36.01             | 16.57       | 25.86       |  |  |  |  |

## **School Nutrition Fund - Historical Summary**

| DEVENUE                                | ACTUAL REVENUE / EXPENDITURES |           |               |                   |           |           |  |  |  |
|----------------------------------------|-------------------------------|-----------|---------------|-------------------|-----------|-----------|--|--|--|
| REVENUE                                | FY - 2017                     | FY - 2018 | FY - 2019     | FY - 2020         | FY - 2021 | FY - 2022 |  |  |  |
| Local                                  | \$199,020                     | \$214,605 | \$229,164     | \$232,602         | \$68,671  | \$78,402  |  |  |  |
| Intermediate                           | \$0                           | \$0       | \$0           | \$0               | \$0       | \$0       |  |  |  |
| State                                  | \$2,813                       | \$2,474   | \$2,903       | \$2,947           | \$2,706   | \$3,696   |  |  |  |
| Federal                                | \$161,263                     | \$149,020 | \$162,278     | \$164,712         | \$397,811 | \$496,403 |  |  |  |
| Other Fin. & Income Items              | \$10,185                      | \$29,823  | \$18,522      | \$18,800          | \$0       | \$0       |  |  |  |
| TOTAL REVENUE                          | \$373,281                     | \$395,922 | \$412,867     | \$419,060         | \$469,189 | \$578,501 |  |  |  |
| EXPENDITURES                           |                               |           | ACTUAL REVENU | JE / EXPENDITURES | ;         |           |  |  |  |
| EXPENDITURES                           | FY - 2017                     | FY - 2018 | FY - 2019     | FY - 2020         | FY - 2021 | FY - 2022 |  |  |  |
| Salaries                               | \$93,885                      | \$91,651  | \$93,259      | \$94,658          | \$102,509 | \$102,726 |  |  |  |
| Employee Benefits                      | \$33,345                      | \$40,547  | \$40,720      | \$41,331          | \$35,840  | \$33,895  |  |  |  |
| Purchased Services                     | \$4,375                       | \$3,975   | \$6,175       | \$6,267           | \$7,041   | \$13,932  |  |  |  |
| Supplies                               | \$160,438                     | \$153,821 | \$144,612     | \$146,781         | \$219,973 | \$244,490 |  |  |  |
| Property                               | \$3,330                       | \$3,330   | \$8,409       | \$8,535           | \$0       | \$0       |  |  |  |
| Miscellaneous Objects                  | \$0                           | \$0       | \$0           | \$0               | \$0       | \$0       |  |  |  |
| Other Items                            | \$2,926                       | \$1,618   | \$1,949       | \$1,978           | \$6,859   | \$0       |  |  |  |
| TOTAL EXPENDITURES                     | \$298,300                     | \$294,943 | \$295,125     | \$299,552         | \$372,223 | \$395,043 |  |  |  |
| SURPLUS / DEFICIT                      | \$74,980                      | \$100,980 | \$117,743     | \$119,509         | \$96,966  | \$183,458 |  |  |  |
| BEGINNING FUND BALANCE                 | (\$27,542)                    | \$47,438  | \$148,418     | \$266,161         | \$385,669 | \$385,292 |  |  |  |
| YEAR-END FUND BALANCE                  | \$47,438                      | \$148,418 | \$266,161     | \$385,669         | \$385,292 | \$568,750 |  |  |  |
|                                        |                               |           |               |                   |           |           |  |  |  |
| FUND BALANCE AS % OF EXPENDITURES      | 15.9%                         | 50.3%     | 90.2%         | 128.7%            | 103.5%    | 144.0%    |  |  |  |
| FUND BALANCE AS # OF MONTHS OF EXPEND. | 1.91                          | 6.04      | 10.82         | 15.45             | 12.42     | 17.28     |  |  |  |