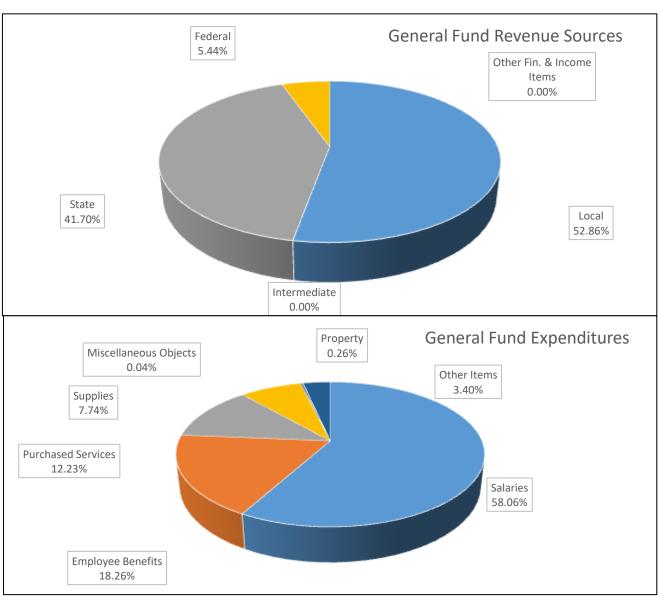

## **General Fund - Historical Summary**

|                                        |                               | T dila 1    | notor rour    |                   |             |             |  |  |  |
|----------------------------------------|-------------------------------|-------------|---------------|-------------------|-------------|-------------|--|--|--|
| REVENUE                                | ACTUAL REVENUE / EXPENDITURES |             |               |                   |             |             |  |  |  |
|                                        | FY - 2017                     | FY - 2018   | FY - 2019     | FY - 2020         | FY - 2021   | FY - 2022   |  |  |  |
| Local                                  | \$3,615,798                   | \$3,511,731 | \$3,811,496   | \$3,979,172       | \$4,085,455 | \$4,171,927 |  |  |  |
| Intermediate                           | \$0                           | \$0         | \$0           | \$0               | \$0         | \$0         |  |  |  |
| State                                  | \$2,539,718                   | \$2,750,895 | \$2,864,975   | \$3,211,578       | \$3,190,362 | \$3,291,024 |  |  |  |
| Federal                                | \$188,442                     | \$269,112   | \$190,898     | \$221,115         | \$209,751   | \$429,037   |  |  |  |
| Other Fin. & Income Items              | \$3,281                       | \$21,195    | \$167,726     | (\$0)             | \$0         | \$0         |  |  |  |
| TOTAL REVENUE                          | \$6,347,239                   | \$6,552,933 | \$7,035,095   | \$7,411,864       | \$7,485,568 | \$7,891,988 |  |  |  |
| EXPENDITURES                           |                               |             | ACTUAL REVENU | JE / EXPENDITURES | 5           |             |  |  |  |
| EXPENDITURES                           | FY - 2017                     | FY - 2018   | FY - 2019     | FY - 2020         | FY - 2021   | FY - 2022   |  |  |  |
| Salaries                               | \$3,918,722                   | \$3,977,921 | \$4,000,558   | \$4,027,263       | \$4,029,222 | \$4,417,032 |  |  |  |
| Employee Benefits                      | \$1,277,635                   | \$1,328,105 | \$1,336,978   | \$1,381,288       | \$1,321,329 | \$1,389,071 |  |  |  |
| Purchased Services                     | \$676,864                     | \$707,362   | \$726,547     | \$775,778         | \$728,301   | \$930,486   |  |  |  |
| Supplies                               | \$320,387                     | \$309,488   | \$343,975     | \$363,450         | \$395,458   | \$588,938   |  |  |  |
| Property                               | \$20,361                      | \$56,811    | \$19,763      | \$19,429          | \$165,332   | \$20,028    |  |  |  |
| Miscellaneous Objects                  | \$2,970                       | \$2,322     | \$250         | \$254             | \$5,292     | \$3,407     |  |  |  |
| Other Items                            | \$244,861                     | \$241,041   | \$241,298     | \$254,312         | \$256,589   | \$258,729   |  |  |  |
| TOTAL EXPENDITURES                     | \$6,461,800                   | \$6,623,050 | \$6,669,369   | \$6,821,773       | \$6,901,524 | \$7,607,692 |  |  |  |
|                                        |                               |             |               |                   |             |             |  |  |  |
| SURPLUS / DEFICIT                      | (\$114,561)                   | (\$70,118)  | \$365,726     | \$590,092         | \$584,045   | \$284,297   |  |  |  |
| BEGINNING FUND BALANCE                 | \$1,600,093                   | \$1,485,532 | \$1,415,415   | \$1,781,141       | \$2,371,232 | \$2,613,554 |  |  |  |
| YEAR-END FUND BALANCE                  | \$1,485,532                   | \$1,415,415 | \$1,781,141   | \$2,371,232       | \$2,613,554 | \$2,897,851 |  |  |  |
|                                        |                               |             |               |                   |             |             |  |  |  |
| FUND BALANCE AS % OF EXPENDITURES      | 23.0%                         | 21.4%       | 26.7%         | 34.8%             | 37.9%       | 38.1%       |  |  |  |
| FUND BALANCE AS # OF MONTHS OF EXPEND. | 2.76                          | 2.56        | 3.20          | 4.17              | 4.54        | 4.57        |  |  |  |